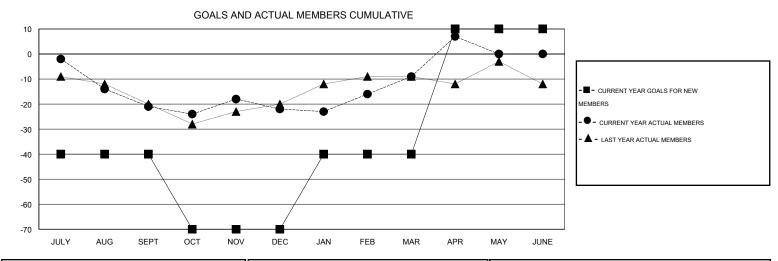

## MONTHLY MEMBERSHIP PROGRESS REPORT

District 109 A

Results as of: 4/30/2016

## LOCATION ICELAND

GMT CA 4

|               |                  | Clubs            |                  |                  | Members               |                    |                                     |                    |                  |  |
|---------------|------------------|------------------|------------------|------------------|-----------------------|--------------------|-------------------------------------|--------------------|------------------|--|
|               | RESUL            | TS FOR 2015-2016 |                  |                  | RESULTS FOR 2015-2016 |                    |                                     |                    |                  |  |
| QUARTER       | NEW CLUB<br>GOAL | NEW CLUBS        | DROPPED<br>CLUBS | NET<br>GAIN/LOSS | QUARTER               | NEW MEMBER<br>GOAL | CHARTER AND<br>NEW MEMBERS<br>ADDED | DROPPED<br>MEMBERS | NET<br>GAIN/LOSS |  |
| JULY/AUG/SEPT | 0                | 1                | 0                | 1                | JULY/AUG/SEPT         | -40                | 24                                  | 45                 | -21              |  |
| OCT/NOV/DEC   | 0                | 0                | 0                | 0                | OCT/NOV/DEC           | -30                | 17                                  | 18                 | -1               |  |
| JAN/FEB/MAR   | 0                | 0                | 0                | 0                | JAN/FEB/MAR           | 30                 | 30                                  | 17                 | 13               |  |
| APR/MAY/JUNE  | 1                | 0                | 0                | 0                | APR/MAY/JUNE          | 50                 | 21                                  | 5                  | 16               |  |